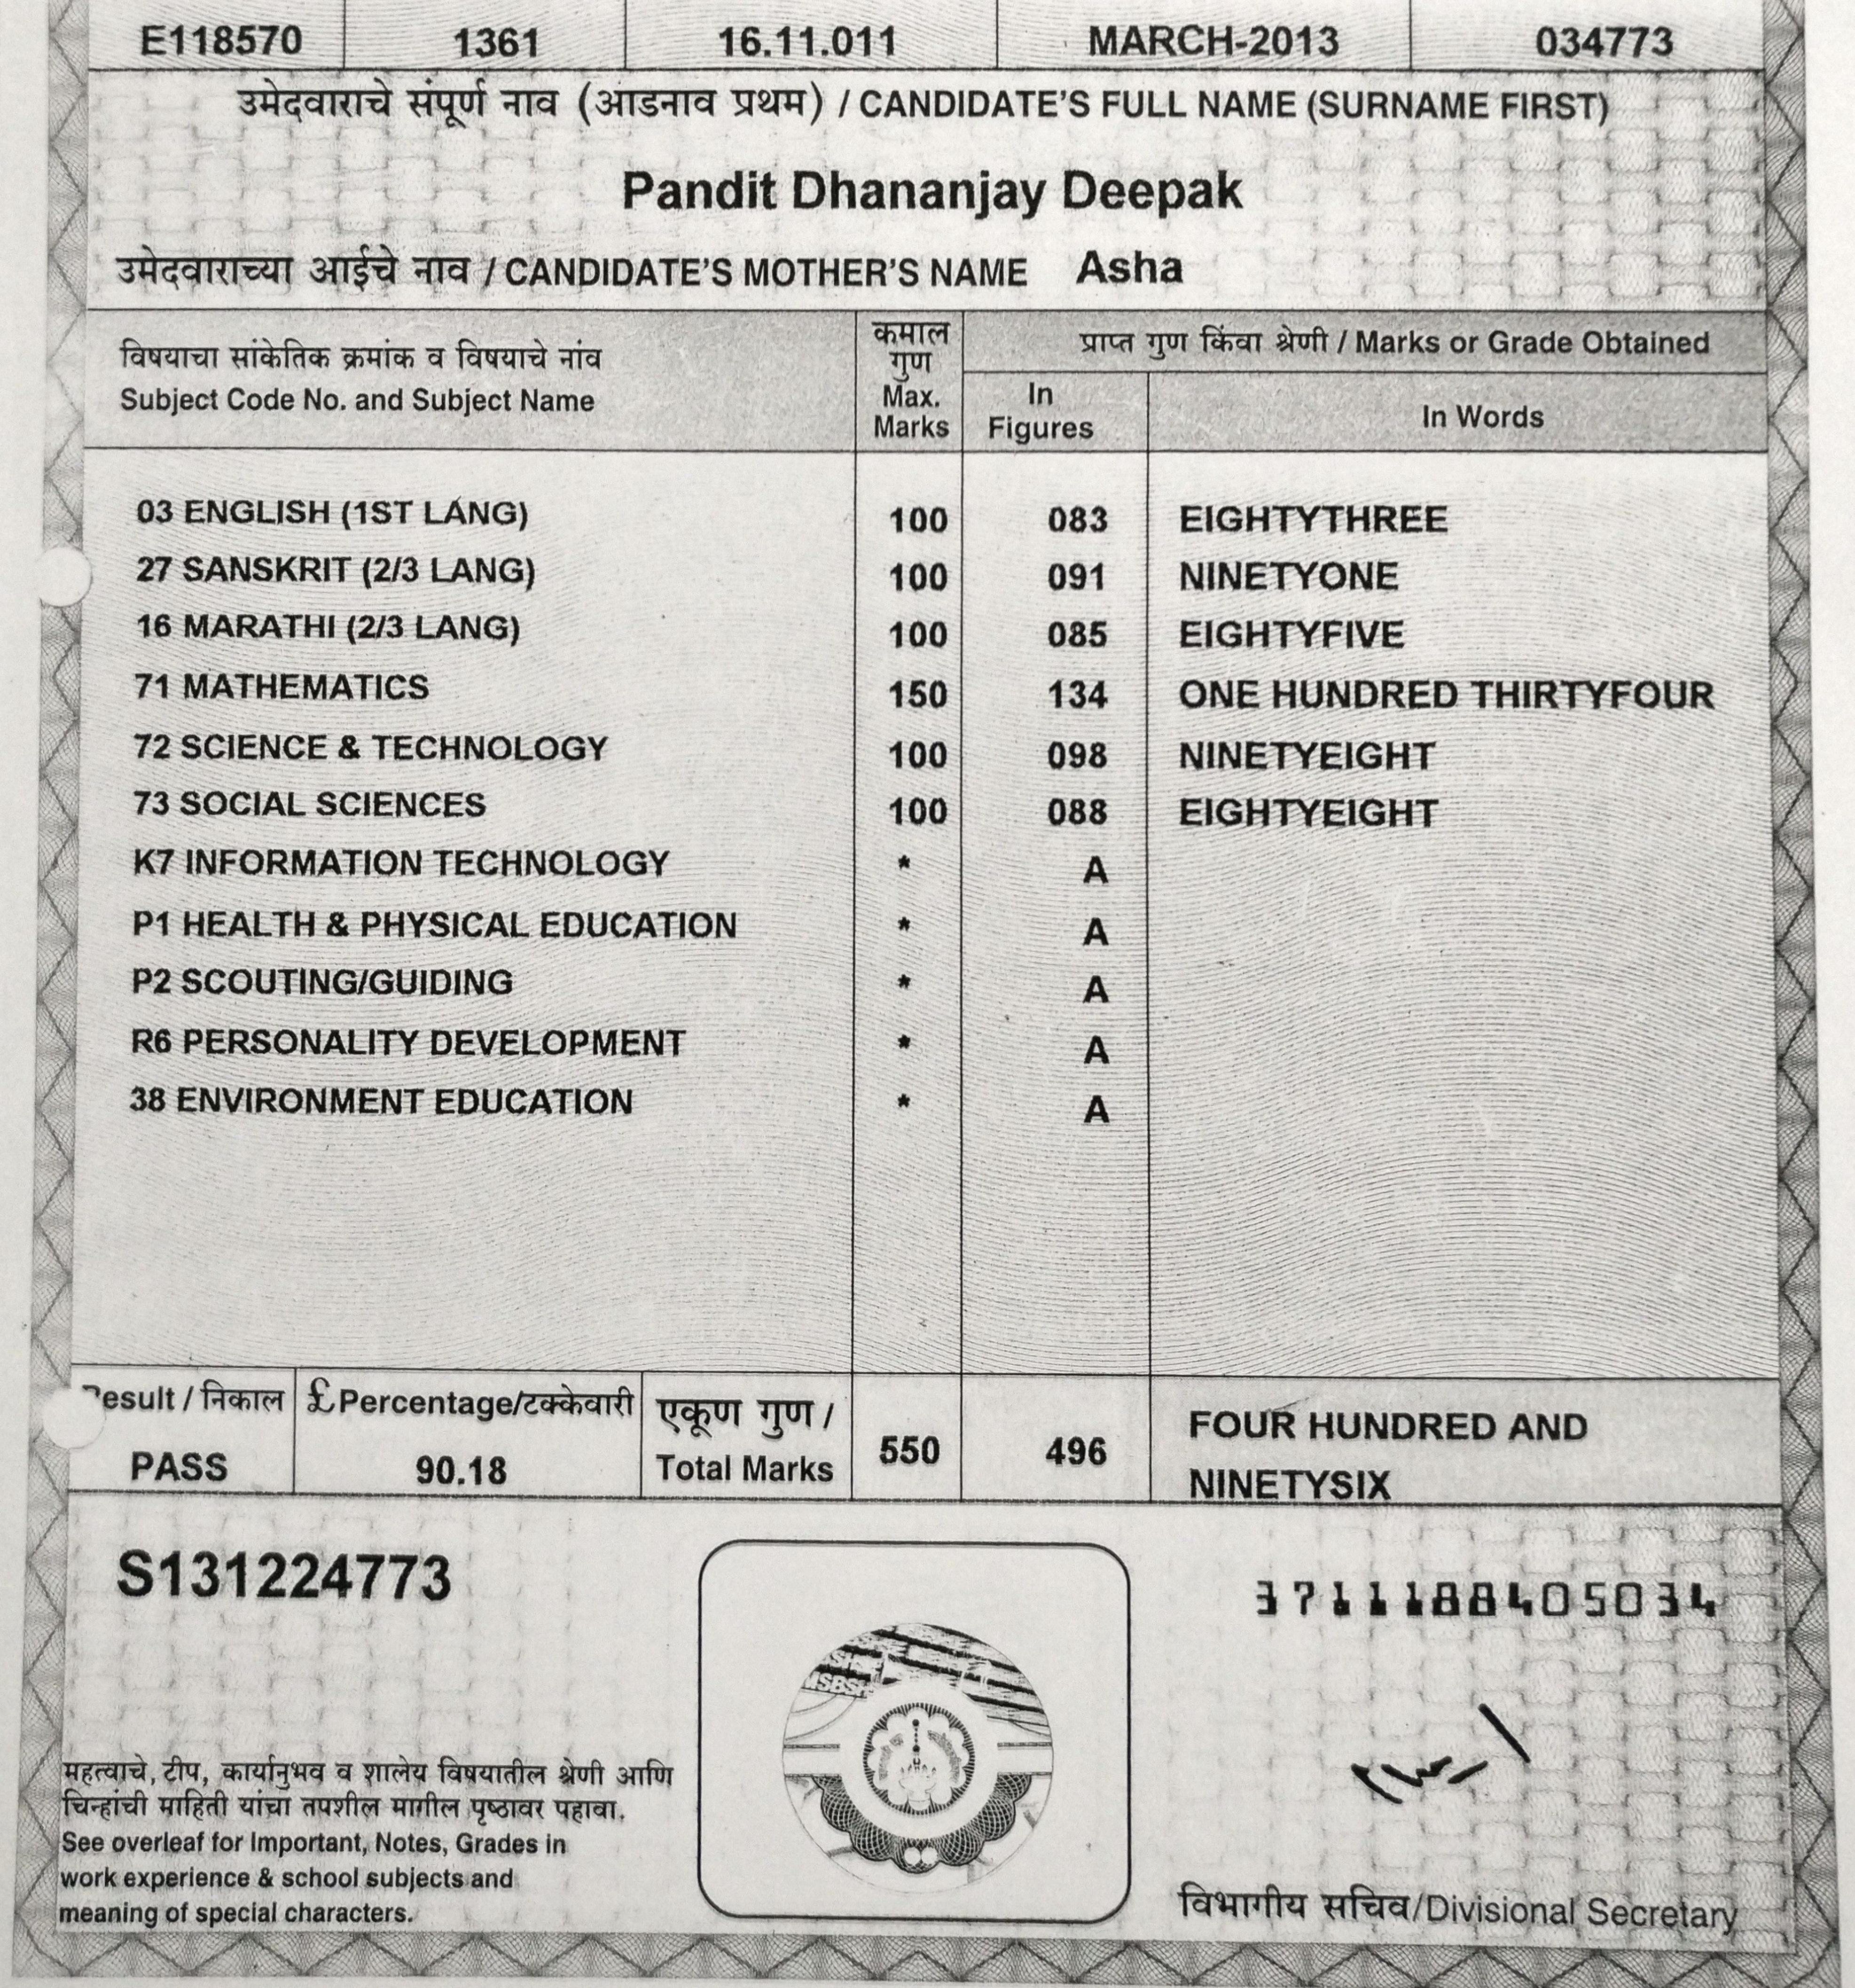

a state

了当时哪些的某

कन्द्राय मार्व्यामक शिक्षा वाड S.No. SSCE / 2014 अंक विवरणिका MARKS STATEMENT 732764 सीनियर स्कूल सटिफिकेट परीक्षा, 2014 ALL INDIA SENIOR SCHOOL CERTIFICATE EXAMINATION, 2014 STATUTE Roll No. 3628598 NEHA YADAV RASHMI YADAV the theory Fotther's/Guardian's Name SUNIL YADAV 05097 GURU TEG BAHADUR ACADEMY TINSUKIA ASSAM रियालीय रोड muente MARK कंत अक्टो के GRADE 21 NINETY FIVE 1095 XXX EIGHTY THO 301 ENGLISH CORE 087 EIGHTY SEVEN 091 NINETY CHE 096 NINETY SIX 030 044 BIOLOGY A.2 XXX 041 MATHEMATICS 22 042 PHYSICS 42 043 CHEMISTRY 22 500 WORK EXPERIENCE. A1 502 PHY & HEALTH EDUCA 503 | GENERAL STUDIES Anterest on and Abbreviations PASS খরিতান Result ा जाय म अन्यरियल Absent in the Subject Heldmark Harmoted LE LE HARMING Fail In Practical परीक्षा नियंचक