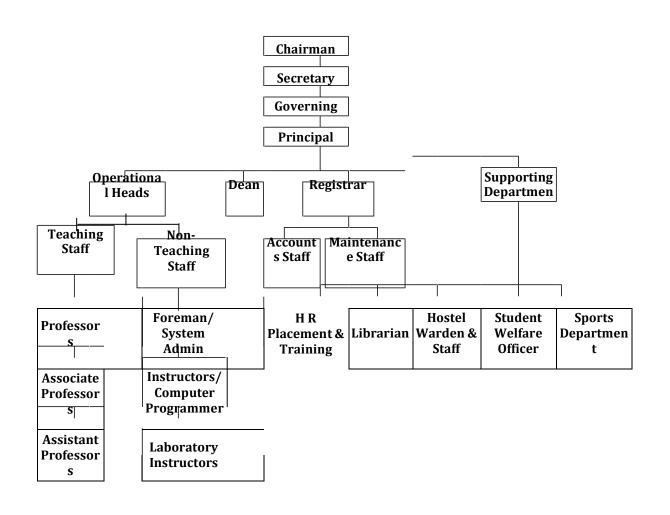

| 6  | Name of the Principal/Director                                        | Dr. Manjunatha T S                                                                                                                                                                                                                                                                                                                                                  |
|----|-----------------------------------------------------------------------|---------------------------------------------------------------------------------------------------------------------------------------------------------------------------------------------------------------------------------------------------------------------------------------------------------------------------------------------------------------------|
|    | Exact designation                                                     | Principal                                                                                                                                                                                                                                                                                                                                                           |
|    | Phone number with STD code                                            | 2471232/0821                                                                                                                                                                                                                                                                                                                                                        |
|    | Faxnumber with STDcode                                                | 2473586/0821                                                                                                                                                                                                                                                                                                                                                        |
|    | Email                                                                 | principalvviet@gmail.com                                                                                                                                                                                                                                                                                                                                            |
|    | Highest degree                                                        | Ph.D.                                                                                                                                                                                                                                                                                                                                                               |
|    | Field of specialization                                               | Speech Processing, Image Processing & Computer Vision                                                                                                                                                                                                                                                                                                               |
|    |                                                                       | Sri. Vasu, Chairman, VVET, Mysuru                                                                                                                                                                                                                                                                                                                                   |
|    |                                                                       | Sri. Kaveesh Gowda.V, Secretary, VVET, Mysuru                                                                                                                                                                                                                                                                                                                       |
|    |                                                                       | Dr.B.S. Basavarajaiah, Rtd. Principal, JSSPPH, Mysuru                                                                                                                                                                                                                                                                                                               |
|    |                                                                       | Dr. V. Prakash, Director, S.J.C.E, Mysuru                                                                                                                                                                                                                                                                                                                           |
| 7  | Governing Board Members                                               | Director- Dept of Technical Education                                                                                                                                                                                                                                                                                                                               |
|    |                                                                       | Regional Officer-AICTE                                                                                                                                                                                                                                                                                                                                              |
|    |                                                                       | Dr U M Bhushi, Principal, SCEM, Mangalore, VTU Nominee                                                                                                                                                                                                                                                                                                              |
|    |                                                                       | Dr. Manjunatha T S, Principal, Ex-Officio, Member Secretary                                                                                                                                                                                                                                                                                                         |
|    |                                                                       | Dr. M.N. Shesha Prakash, Vice Principal, VVIET, Mysuru                                                                                                                                                                                                                                                                                                              |
|    | Frequency of meetings & date of Last meeting                          | Twice in year                                                                                                                                                                                                                                                                                                                                                       |
| 8  | Academic Advisory Committee                                           | Principal as the Chairman and all the Heads of                                                                                                                                                                                                                                                                                                                      |
| 9  | Organizational chart                                                  | Departments as members.  Appendix A                                                                                                                                                                                                                                                                                                                                 |
| 10 | Studentfeedbackmechanismo<br>n<br>institutionalgovernance/facult<br>y | Faculty Performance: In the Department, Every student fills an online Feedback appraisal form for each of the faculty member who has taught the Subject for them in a semester. Then the Students feedback is circulated to the concerned faculty for corrective measures. Proctor Meeting will be held by the                                                      |
|    | performance                                                           | Proctor with allotted students to address issues if any.                                                                                                                                                                                                                                                                                                            |
|    |                                                                       | 1. Student council consists of Chair, Co-Chair and elected representatives from each branch and year. The Students council meets regularly with Principal, redresses the grievance of the students if any.                                                                                                                                                          |
| 11 | Grievanceredressalmechanismfo<br>r faculty,staffandstudents           | 2. The Institute has constituted Anti-Ragging Committee consisting of Senior Professors and Teaching StafftotakepreventiveStepstotheraggingproblemintheInstitute &Hostels.The Anti- Raggings quad constituted by the Institute conducts regular surprise visits to hostels and different Departments in the Institute to prevent any un toward incident of Ragging. |
|    |                                                                       | 3. Internal Complaint Committee has been constituted to receive and redress complaints on sexual harassment at workplace.                                                                                                                                                                                                                                           |